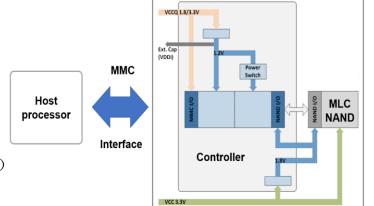

.

The JSC's eMMC device provides high random-access speed, advanced flow control capability and more powerful power. The hardware ECC engine implements intelligent flash management and improves the MLC NAND flash endurance. With enhanced vendor command support and embedded test modes, the JSC's eMMC device offers high flexibility for customized usage and failure analysis.

### ■ eMMC Key Features

- eMMC 5.1 Interface
- : Boot, RPMB HS400, Field Firmware Update, Power Off Notification, Device Health Report etc.
- Enhanced Strobe feature
- Full backward compatibility with previous Multimedia Card system specification
- Error free memory access
- · Write Leveling
- High reliability of MLC NAND
- Packages: 153-ball BGA (Small Package Available)
- Long-term support

### ■ Functional Diagram



### ■ eMMC Product Line up

| Density | eMMC Ver. | Stack   | NAND Type | Package<br>Type        | Part Number         |
|---------|-----------|---------|-----------|------------------------|---------------------|
| 4GB     | eMMC 5.1  | 1-Stack | MLC NAND  | 153FBGA<br>(11.5x13mm) | JSMC04AUM1ASAEA-H5  |
| 8GB     | eMMC 5.1  | 1-Stack | MLC NAND  | 153FBGA<br>(11.5x13mm) | JSMC08AUM1ASAEA-H5I |

If you have any question or inquiry, please contact to JSC sales team

E-mail: sales@jeju-semi.com Homepage: www.jeju-semi.com

# JSC eMMC Memory







## ■ Application

Featured with all the functional strengths, high reliability and stability, and multiple power saving modes, the JSC's eMMC device can well serve the needs of a wide variety of wearable/portable devices such as Smartwatch, Tab